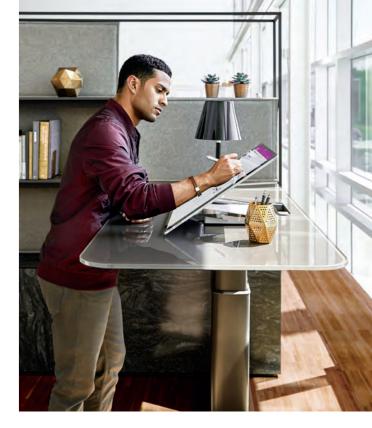

Balance the desire for openness with spaces for solitude and focused work, allowing individuals to get into flow free from distractions.

Optimistic / Bold / Spontaneous / Fresh

Turnstone Campfire Lounge System Coalesse Enea Altzo943 Chairs Coalesse Montara650 Tables