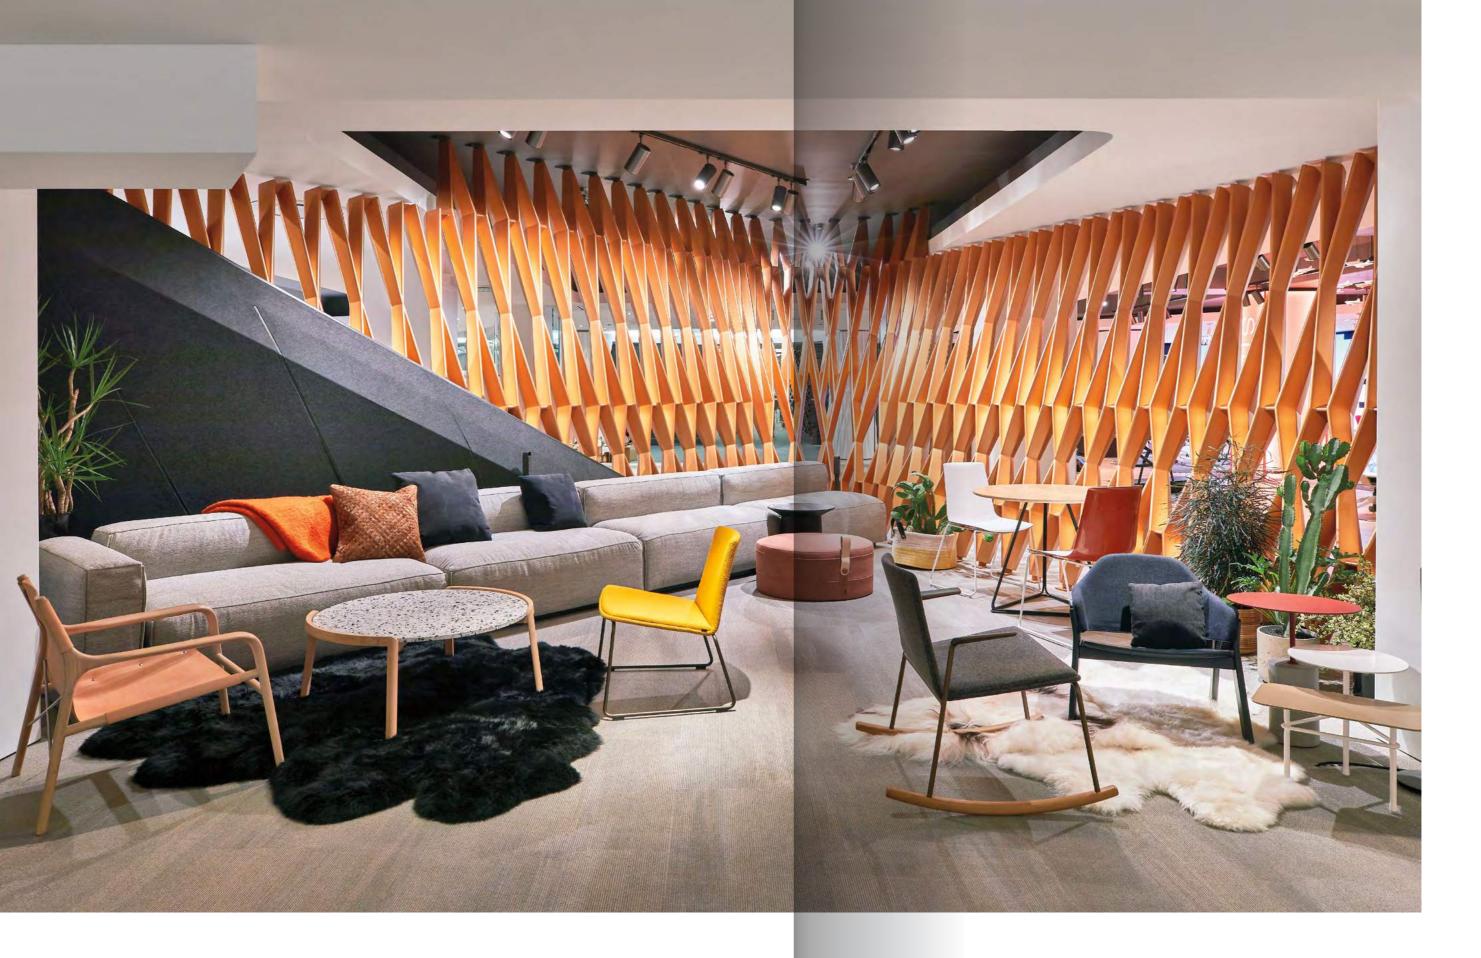

Small breakout spaces give teams communal and comfortable areas to gather.

Above
Coalesse LessThanFive Chairs
Coalesse SW\_1 Table

## Left

Steelcase B-Free Lounge System
Coalesse Massaud Work Lounge
Steelcase Groupwork Round Table
Coalesse LessThanFive Chair
FLOS Aim Pendant

Right
Steelcase media:scape Lounge

Inspiration + Expression