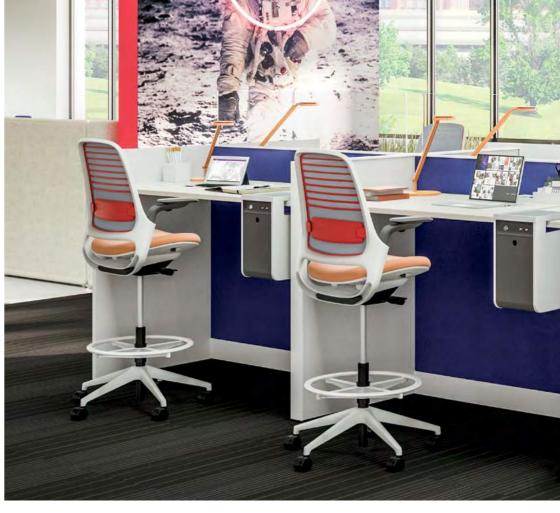

Optimistic / Bold / Spontaneous / Fresh

Empower team members to find a destination for work without staying in one position: height-adjustable benches keep people active throughout the day.

Steelcase Ology Height-Adjustable Bench Steelcase Think Chairs Steelcase dash Lights Steelcase Universal Screens