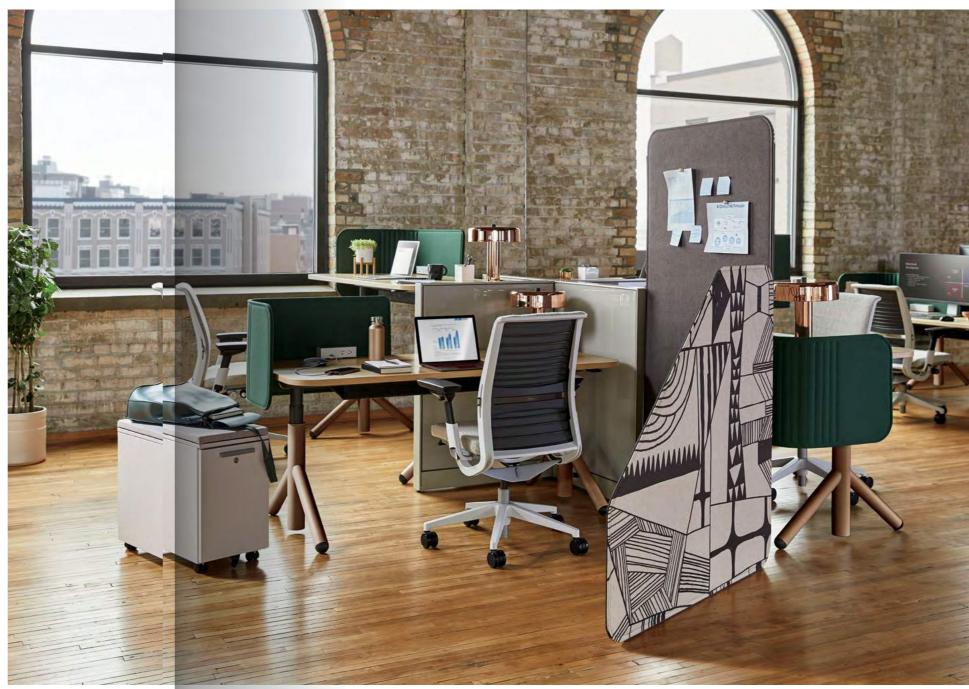

lcase B-Free Beam Viccarbe Ace Chair Coalesse EMU Terramare Coffee Tables



Welcome guests to gather, socialize and connect in an eclectic lounge area.

Bolia Soul Chair Blu Dot Cleon Sectional Sofa Bolia Mix Coffee Table Coalesse Montara650 Lounge Chair Coalesse Montara650 Rocker Blu Dot Clutch Lounge Chair Welcoming / Warm / Tranquil / Honest



## **Creative Spark.**

New ways of working require new ways of thinking. Creative spaces inspire innovation.



Left
Steelcase Ology Height-Adjustable Desk
Steelcase CF Series Flat Panel Monitor Arm
Steelcase SILQ Chair

Above Coalesse SW\_1 Table Coalesse Massaud Conference Chairs

Inspiration + Expression

Welcoming / Warm / Tranquil / Honest



Steelcase Flex Collection Steelcase Think Chairs Steelcase Answer Panel Blu Dot Punk Table Lamps



People working in teams innovate faster, achieve better results and report higher job satisfaction.



West Elm Work Greenpoint Bench Steelcase Think Chairs

78

Inspiration + Expression

Welcoming / Warm / Tranquil / Honest





Steelcase Privacy Wall Steelcase Verlay Table Steelcase SILQ Chairs Coalesse Circa Bench



Inspiration + Expression Welcoming / Warm / Tranquil / Honest



Steelcase Mackinac Desk System Steelcase SILQ Chair Viccarbe Ace Chair Viccarbe Shape Table FLOS IC Pendant



Steelcase Elective Elements Desk System Steelcase Gesture Chair Coalesse LessThanFive Chair

Inspiration + Expression

Welcoming / Warm / Tranquil / Hone







Steelcase cobi Chairs Turnstone Bivi Desk



Coalesse Circa Lounge System Viccarbe Aleta Chairs Coalesse Montara650 Coffee Table Coalesse L