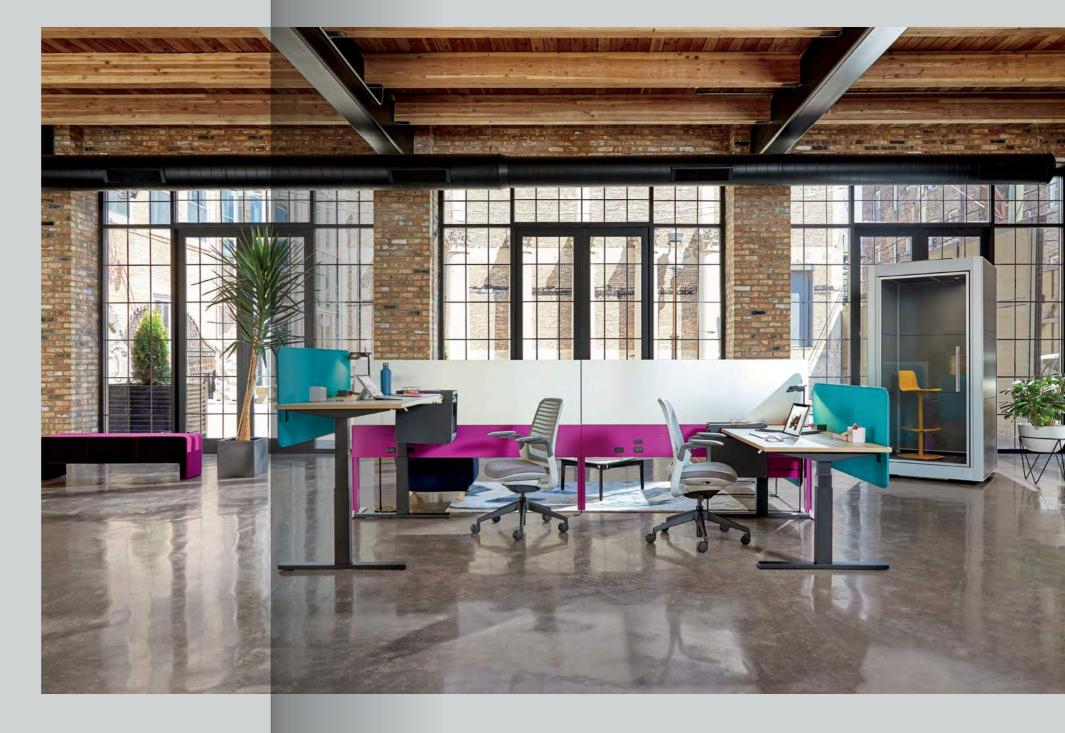

## Above

Steelcase Answer Fence
Steelcase Umami Lounge System
Turnstone Jenny Chair
Turnstone Bassline Table

Right
Steelcase Answer Fence
Steelcase Migration SE Height-Adjustable Desks
Steelcase Sarto Screens
Steelcase Series 1 Chairs
SnapCab Pod S