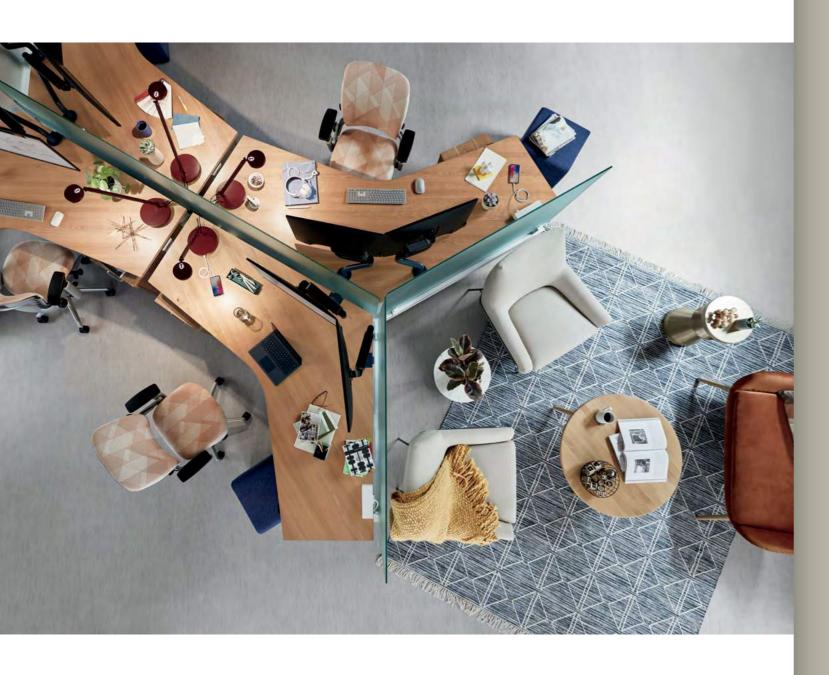

Optimistic / Bold / Spontaneous / Fresh

Empower team members to find a destination for work without staying in one position: height-adjustable benches keep people active throughout the day.

Steelcase Ology Height-Adjustable Bench Steelcase Think Chairs Steelcase dash Lights Steelcase Universal Screens

Create a vibe in your space with customizable pod panels and furniture. Easily move and rearrange to meet changing needs.

## Above

SnapCab Pod S
Coalesse Lox Stool
Steelcase Elective Elements Shelf

Left
SnapCab Pod M
Turnstone Bivi Rumble Seat
Coalesse Free Stand Table
Turnstone Campfire Pouf

Inspiration + Expression

Optimistic / Bold / Spontaneous / Fresh