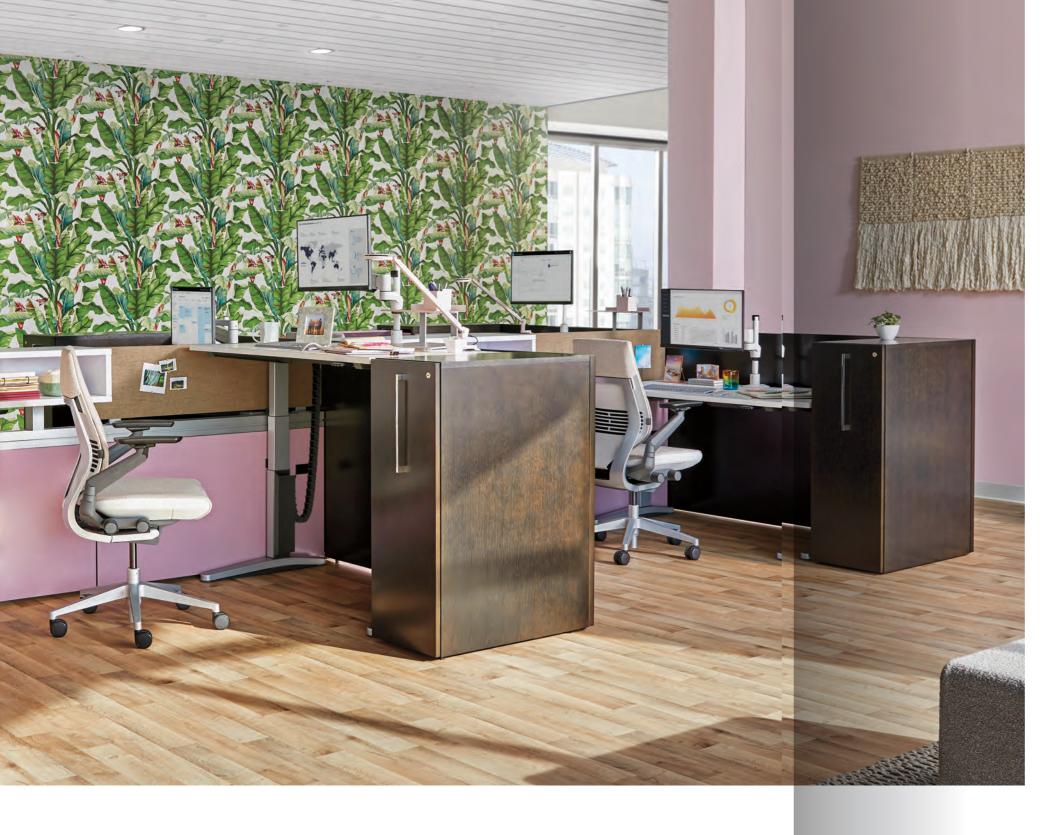

Optimistic / Bold / Spontaneous / Fresh

Empower team members to find a destination for work without staying in one position: height-adjustable benches keep people active throughout the day.

Steelcase Ology Height-Adjustable Bench Steelcase Think Chairs Steelcase dash Lights Steelcase Universal Screens

Above
Steelcase Answer Beam
Steelcase High Density Storage
Steelcase Ology Height-Adjustable Desks
Steelcase Gesture Chairs
Steelcase CF Series Flat Panel Arms

Right
Steelcase High Density Storage
Steelcase SOTO Worktools