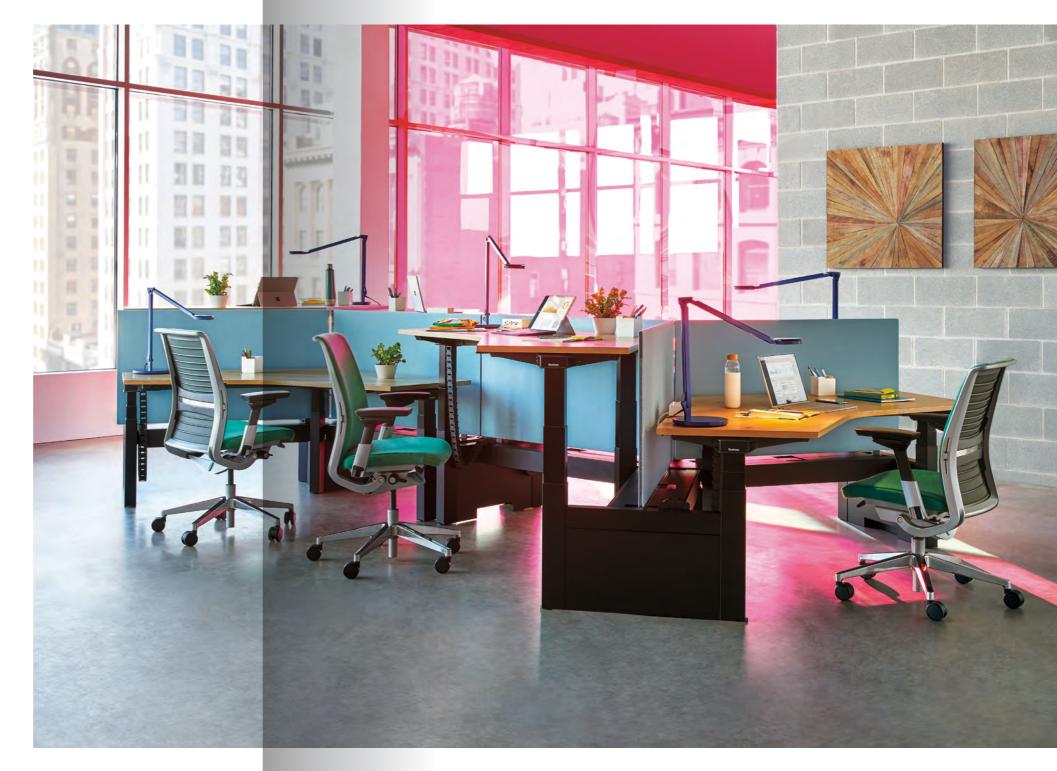

Optimistic / Bold / Spontaneous / Fresh

Empower team members to find a destination for work without staying in one position: height-adjustable benches keep people active throughout the day.

Steelcase Ology Height-Adjustable Bench Steelcase Think Chairs Steelcase dash Lights Steelcase Universal Screens