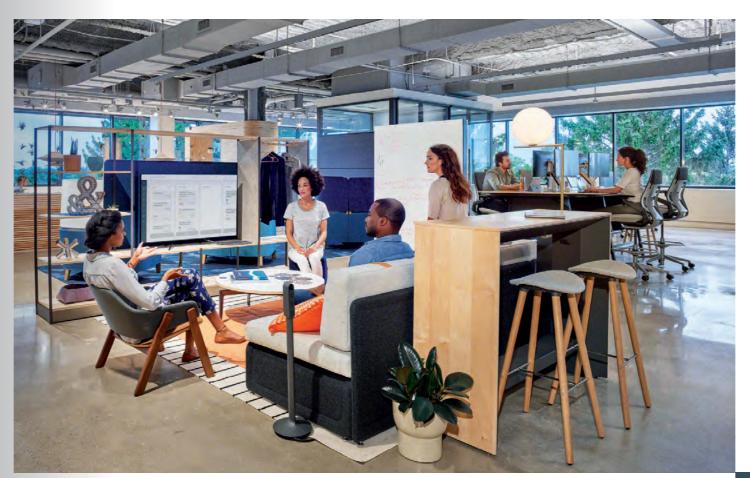

Create a vibe in your space with customizable pod panels and furniture. Easily move and rearrange to meet changing needs.

## Above

SnapCab Pod S
Coalesse Lox Stool
Steelcase Elective Elements Shelf

Left
SnapCab Pod M
Turnstone Bivi Rumble Seat
Coalesse Free Stand Table
Turnstone Campfire Pouf

Inspiration + Expression

Optimistic / Bold / Spontaneous / Fresh