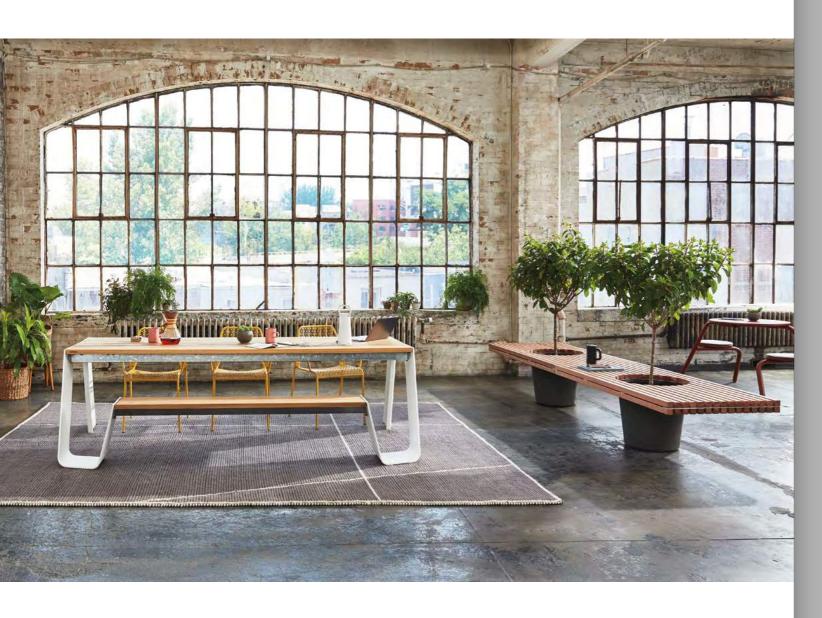

Viccarbe Ace Chair Viccarbe Shape Table FLOS IC Pendant



Steelcase Elective Elements Desk System Steelcase Gesture Chair Coalesse LessThanFive Chair

Inspiration + Expression

Welcoming / Warm / Tranquil / Hone







Steelcase cobi Chairs Turnstone Bivi Desk



Coalesse Circa Lounge System Viccarbe Aleta Chairs Coalesse Montara650 Coffee Table Coalesse Lagunitas Personal Table FLOS IC Pendants





Elements of nature provide inspiration for colors, patterns, materials and light that enhance creativity and wellbeing in the workplace.

Left
Viccarbe Trestle Table
Viccarbe Trestle Bench
Coalesse Wishbone Chairs
Viccarbe Maarten Chairs

Above
Coalesse Lagunitas Focus Nook
Coalesse Massaud Conference Chair
FLOS Tab Table Lamp

Inspiration + Expression

Welcoming / Warm / Tranquil / Honest



Biophilic elements can offer powerful benefits, such as increased focus, lower stress, greater creativity and imagination.

Steelcase Flex Mobile Power Extremis Hopper Table Blu Dot Hot Mesh Armchairs Extremis Romeo + Juliet Bench



Blu Dot Hot Mesh Table Coalesse EMU Heaven Table Coalesse EMU Pattern Table

Blu Dot Hot Mesh Chair Coalesse EMU Heaven Chair Coalesse EMU Pattern Chair



Welcoming, tranquil spaces provide time to think and be alone without disruptions, helping people be more creative.

Above
West Elm Work Greenpoint Private Office
West Elm Work Sterling Chair
West Elm Work Slope Lounge Chair

Right
Steelcase Brody WorkLounge
Steelcase Brody Desk
Steelcase Series 1 Chair





Coalesse Lagunitas Lounge System Coalesse EMU Heaven Pouf Turnstone Bassline Table Viccarbe Ace Ch