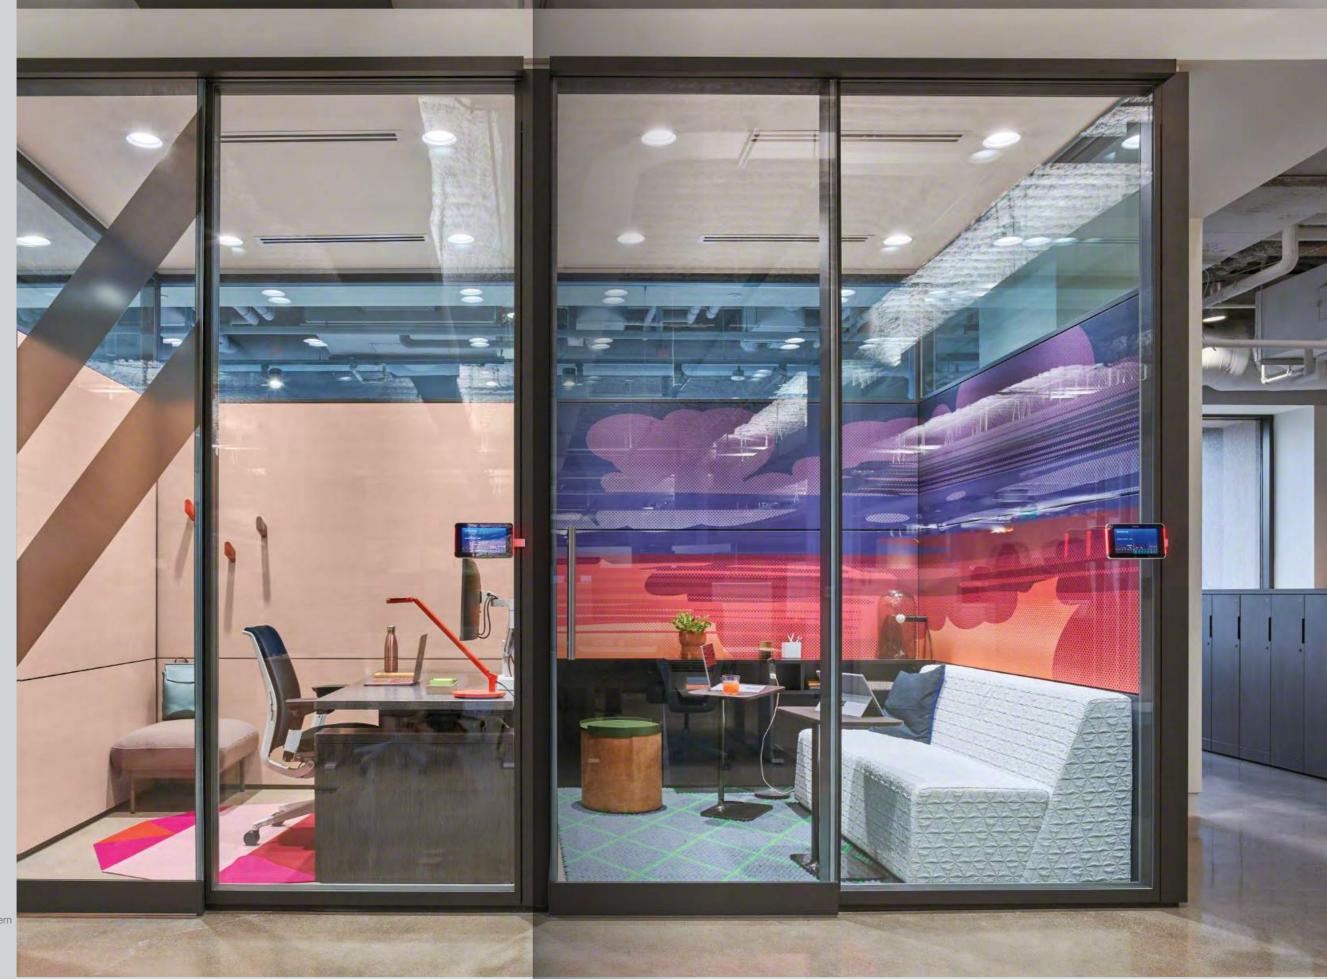

## Above

SnapCab Pod S
Coalesse Lox Stool
Steelcase Elective Elements Shelf

Left
SnapCab Pod M
Turnstone Bivi Rumble Seat
Coalesse Free Stand Table
Turnstone Campfire Pouf

Inspiration + Expression

Optimistic / Bold / Spontaneous / Fresh

Inspiration + Expression

Optimistic / Bold / Spontaneous / Fresh

Steelcase IRYS Pod Steelcase Mackinac Collaborative Surface Steelcase SILQ Stools Designtex Casper Cloaking Technology

Coalesse Millbrae Lifestyle Sofa Coalesse Oculus Chair CH468 Steelcase B-Free Cubes Turnstone Bassline Table Steelcase V.I.A. Walls