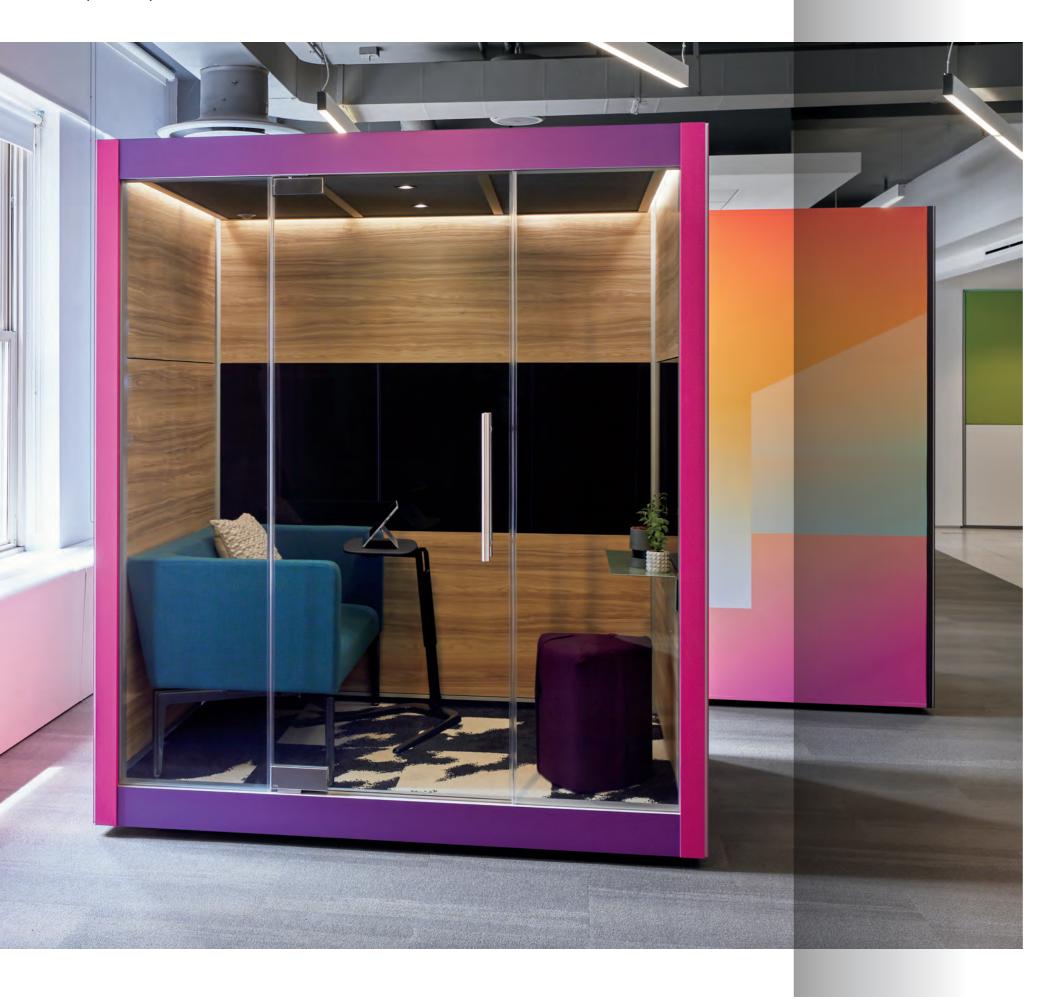

## Above

SnapCab Pod S
Coalesse Lox Stool
Steelcase Elective Elements Shelf

Left
SnapCab Pod M
Turnstone Bivi Rumble Seat
Coalesse Free Stand Table
Turnstone Campfire Pouf

Inspiration + Expression

Optimistic / Bold / Spontaneous / Fresh