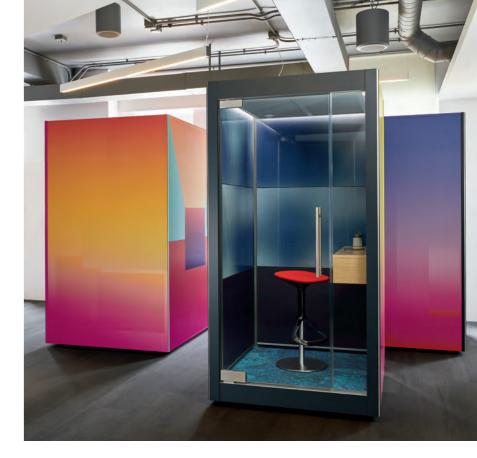

## Above

SnapCab Pod S
Coalesse Lox Stool
Steelcase Elective Elements Shelf

Left
SnapCab Pod M
Turnstone Bivi Rumble Seat
Coalesse Free Stand Table
Turnstone Campfire Pouf

Inspiration + Expression

Optimistic / Bold / Spontaneous / Fresh