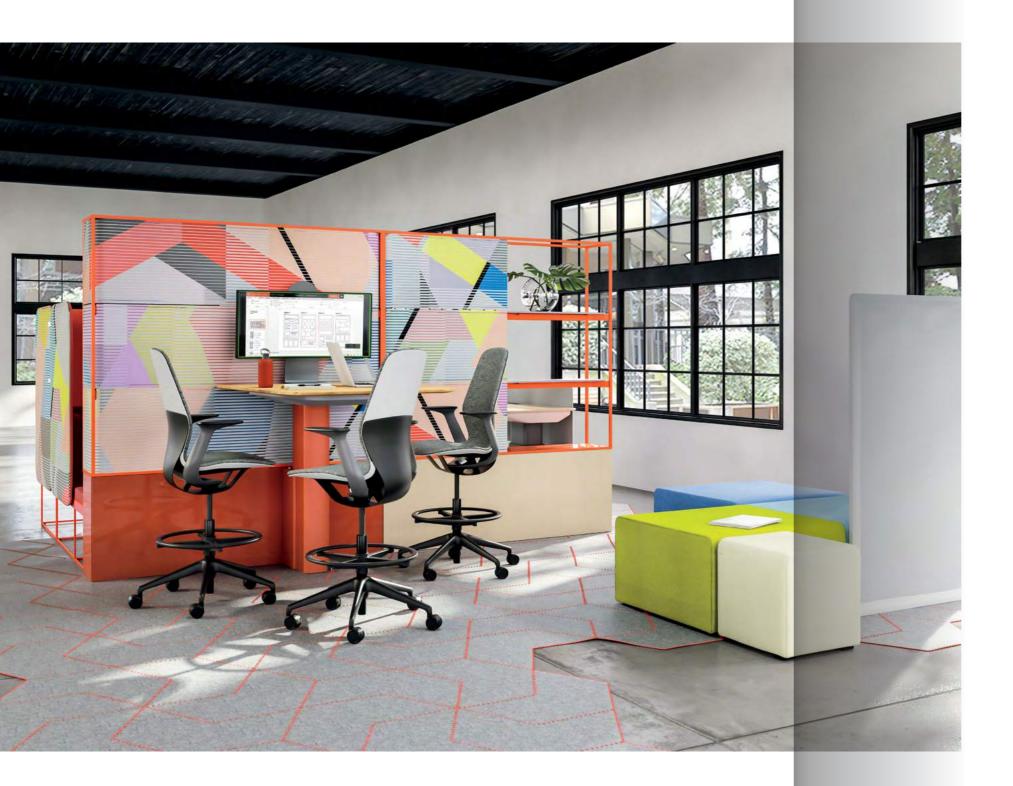

Create a vibe in your space with customizable pod panels and furniture. Easily move and rearrange to meet changing needs.

## Above

SnapCab Pod S
Coalesse Lox Stool
Steelcase Elective Elements Shelf

Left
SnapCab Pod M
Turnstone Bivi Rumble Seat
Coalesse Free Stand Table
Turnstone Campfire Pouf

Inspiration + Expression

Optimistic / Bold / Spontaneous / Fresh