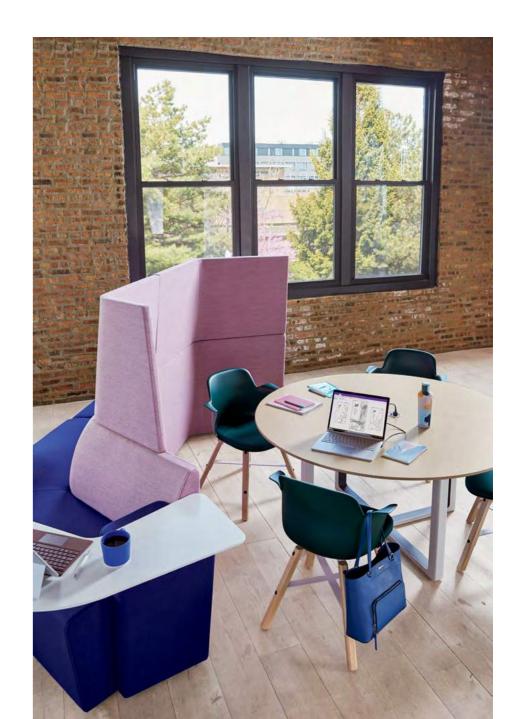

Balance the desire for openness with spaces for solitude and focused work, allowing individuals to get into flow free from distractions.

Optimistic / Bold / Spontaneous / Fresh

Turnstone Campfire Lounge System Coalesse Enea Altzo943 Chairs Coalesse Montara650 Tables