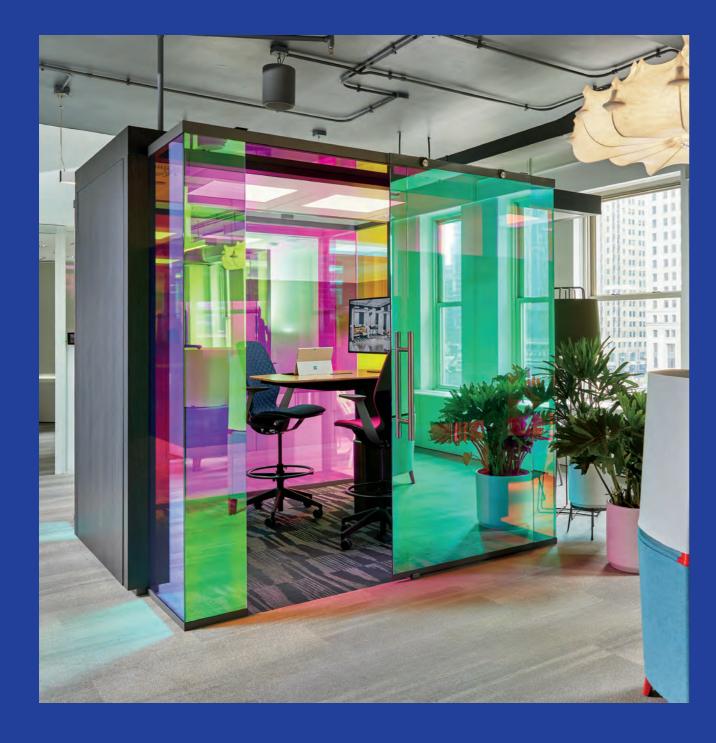

## Above

Steelcase Answer Fence
Steelcase Umami Lounge System
Turnstone Jenny Chair
Turnstone Bassline Table

Right
Steelcase Answer Fence
Steelcase Migration SE Height-Adjustable Desks
Steelcase Sarto Screens
Steelcase Series 1 Chairs
SnapCab Pod S