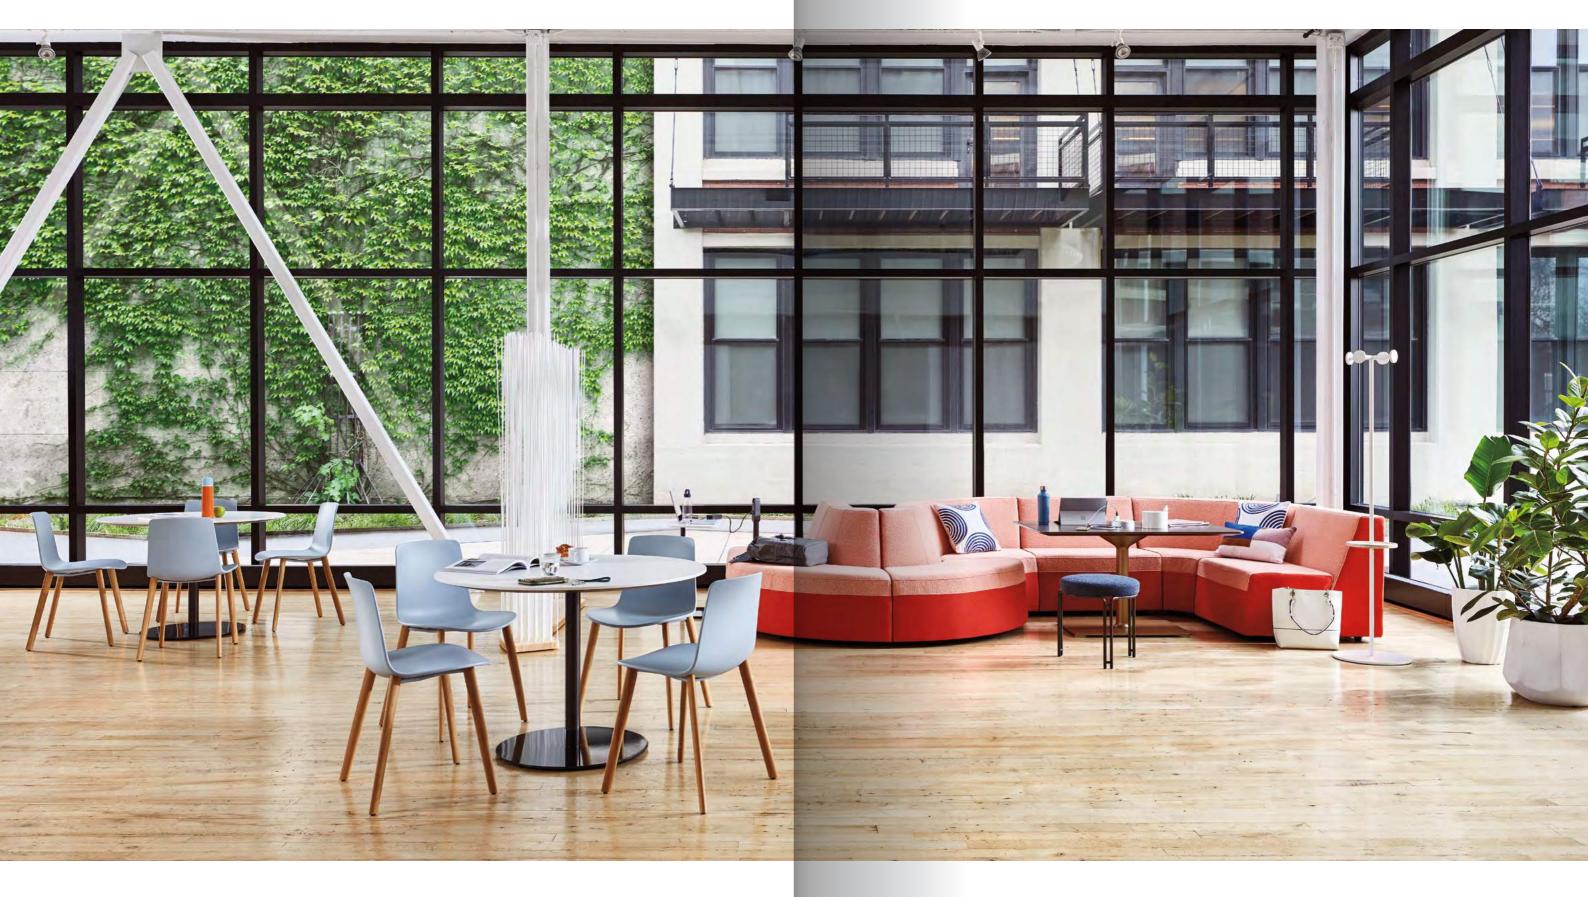

Welcome guests to gather, socialize and connect in an eclectic lounge area.

Bolia Soul Chair Blu Dot Cleon Sectional Sofa Bolia Mix Coffee Table Coalesse Montara650 Lounge Chair Coalesse Montara650 Rocker Blu Dot Clutch Lounge Chair Welcoming / Warm / Tranquil / Honest

## **Creative Spark.**

New ways of working require new ways of thinking. Creative spaces inspire innovation.

Left
Steelcase Ology Height-Adjustable Desk
Steelcase CF Series Flat Panel Monitor Arm
Steelcase SILQ Chair