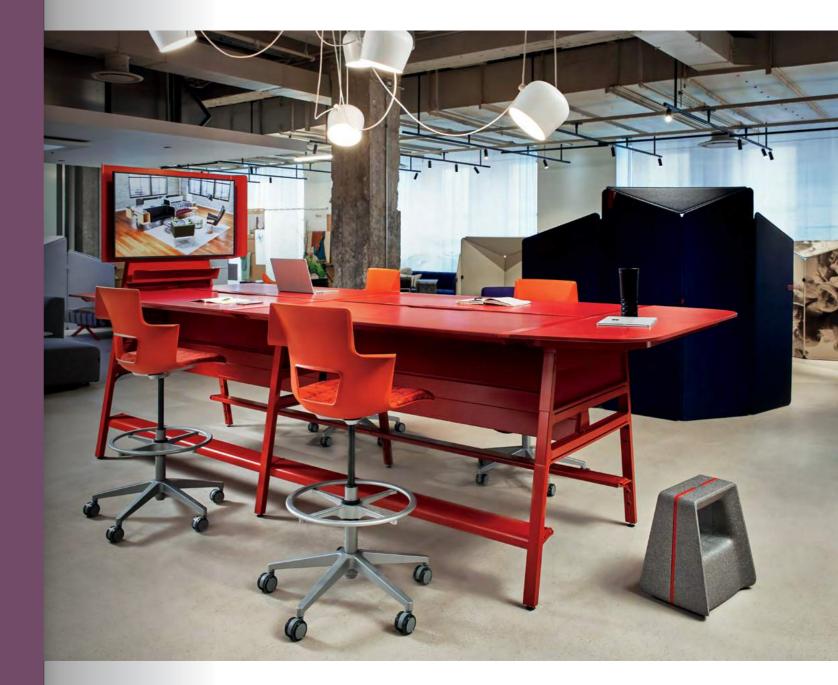

## Above

Steelcase Answer Fence
Steelcase Umami Lounge System
Turnstone Jenny Chair
Turnstone Bassline Table

Right
Steelcase Answer Fence
Steelcase Migration SE Height-Adjustable Desks
Steelcase Sarto Screens
Steelcase Series 1 Chairs
SnapCab Pod S