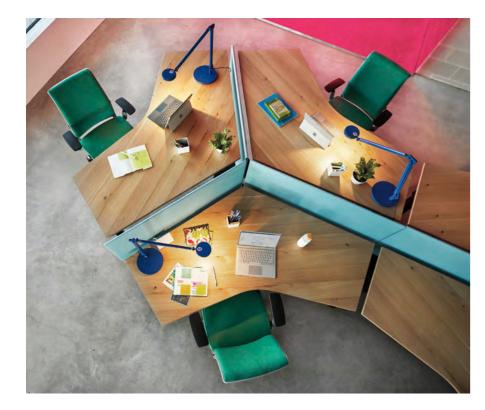

Optimistic / Bold / Spontaneous / Fresh

Empower team members to find a destination for work without staying in one position: height-adjustable benches keep people active throughout the day.

Steelcase Ology Height-Adjustable Bench Steelcase Think Chairs Steelcase dash Lights Steelcase Universal Screens