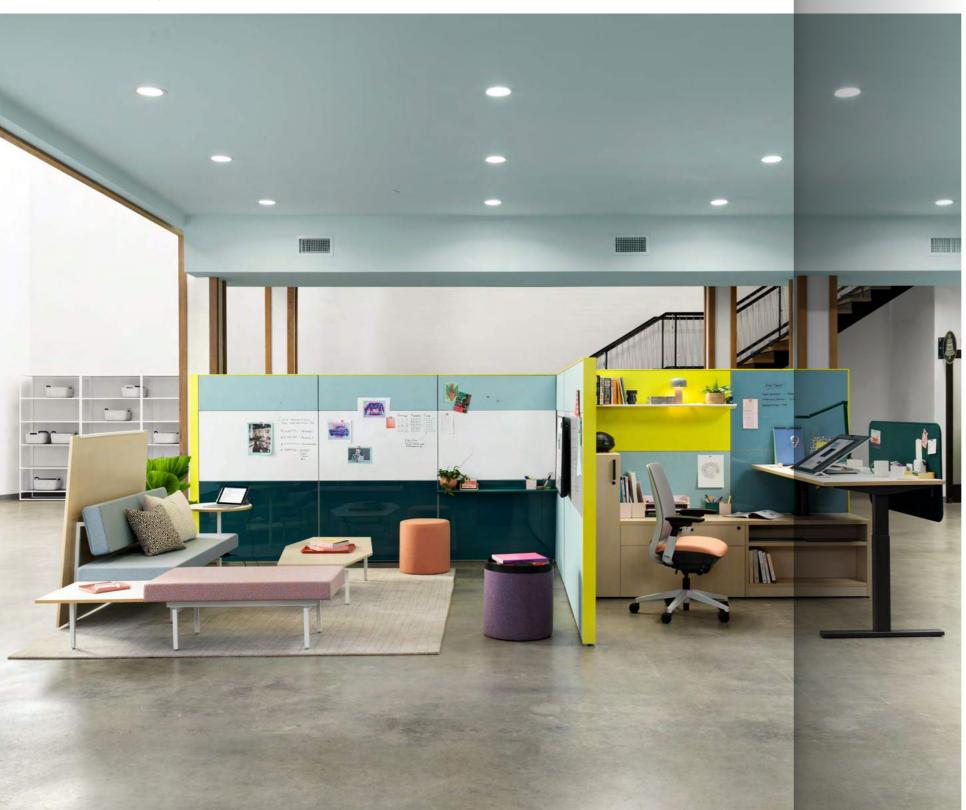

Balance the desire for openness with spaces for solitude and focused work, allowing individuals to get into flow free from distractions.

Optimistic / Bold / Spontaneous / Fresh

Turnstone Campfire Lounge System Coalesse Enea Altzo943 Chairs Coalesse Montara650 Tables

Optimistic / Bold / Spontaneous / Fresh

Encourage innovative thinking in a maker commons. Use materiality in fresh, new ways to express a dynamic brand.

Steelcase B-Free Lounge System Microsoft Surface Hub FLOS Arco Floor Lamp Turnstone Campfire Slim Table Coalesse Enea Café Wood Stools PolyVision Frameless Flow Chalkboard