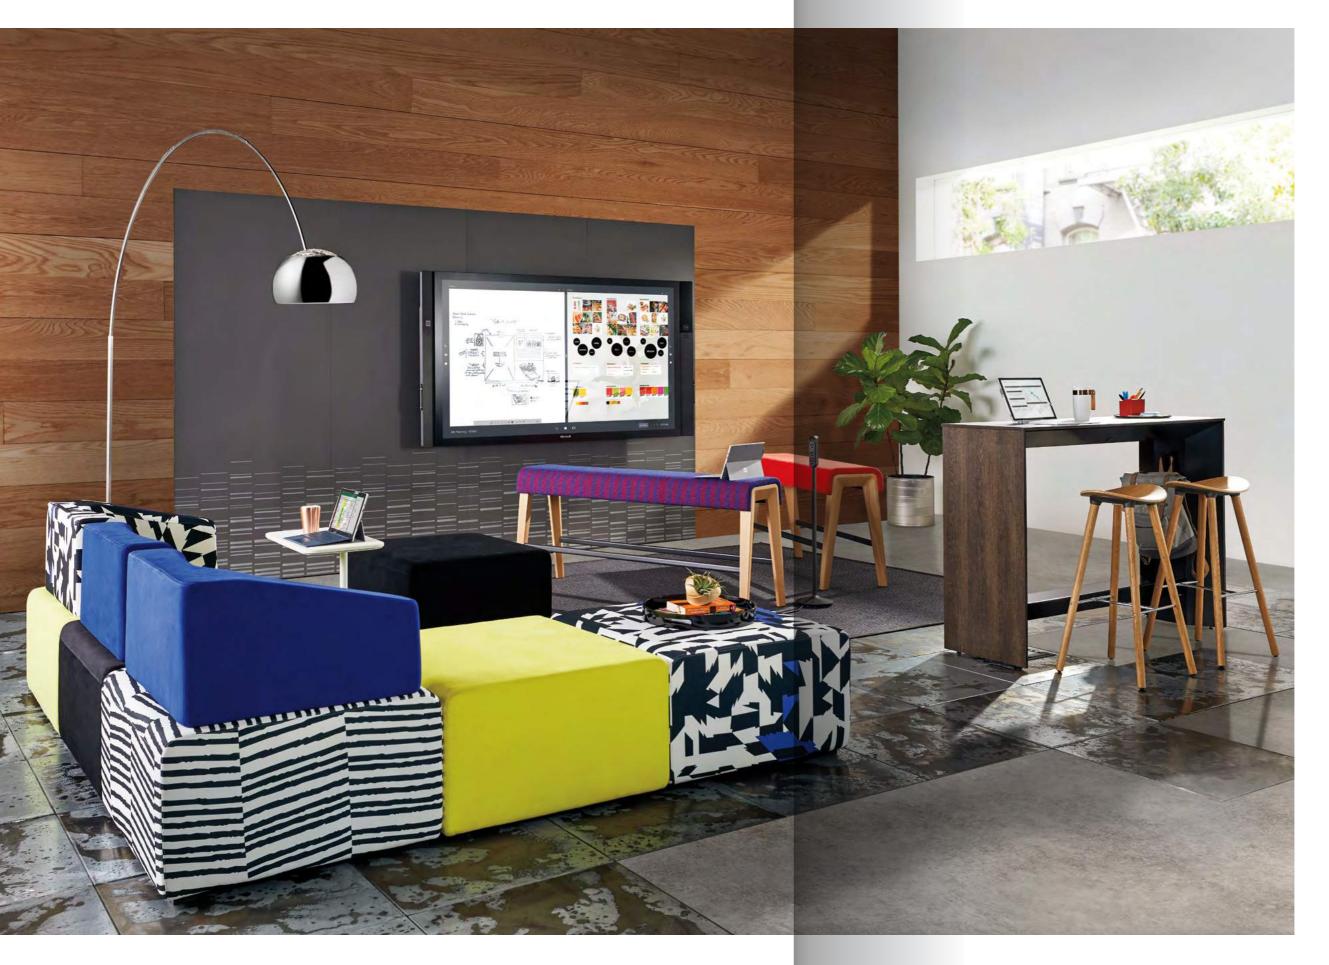

Optimistic / Bold / Spontaneous / Fresh

Empower team members to find a destination for work without staying in one position: height-adjustable benches keep people active throughout the day.

Steelcase Ology Height-Adjustable Bench Steelcase Think Chairs Steelcase dash Lights Steelcase Universal Screens

Create a vibe in your space with customizable pod panels and furniture. Easily move and rearrange to meet changing needs.

## Above

SnapCab Pod S
Coalesse Lox Stool
Steelcase Elective Elements Shelf

Left
SnapCab Pod M
Turnstone Bivi Rumble Seat
Coalesse Free Stand Table
Turnstone Campfire Pouf

Inspiration + Expression

Optimistic / Bold / Spontaneous / Fresh

Steelcase SILQ Chairs Steelcase media:scape Table

Optimistic / Bold / Spontaneous / Fresh

Built for teamwork, mobile technology facilitates active collaboration anywhere.

Microsoft Surface Hub 2S Steelcase Roam Mobile Stand Steelcase Umami Lounge System Bolia Mix Coffee Table Blu Dot Bumper Ottomans