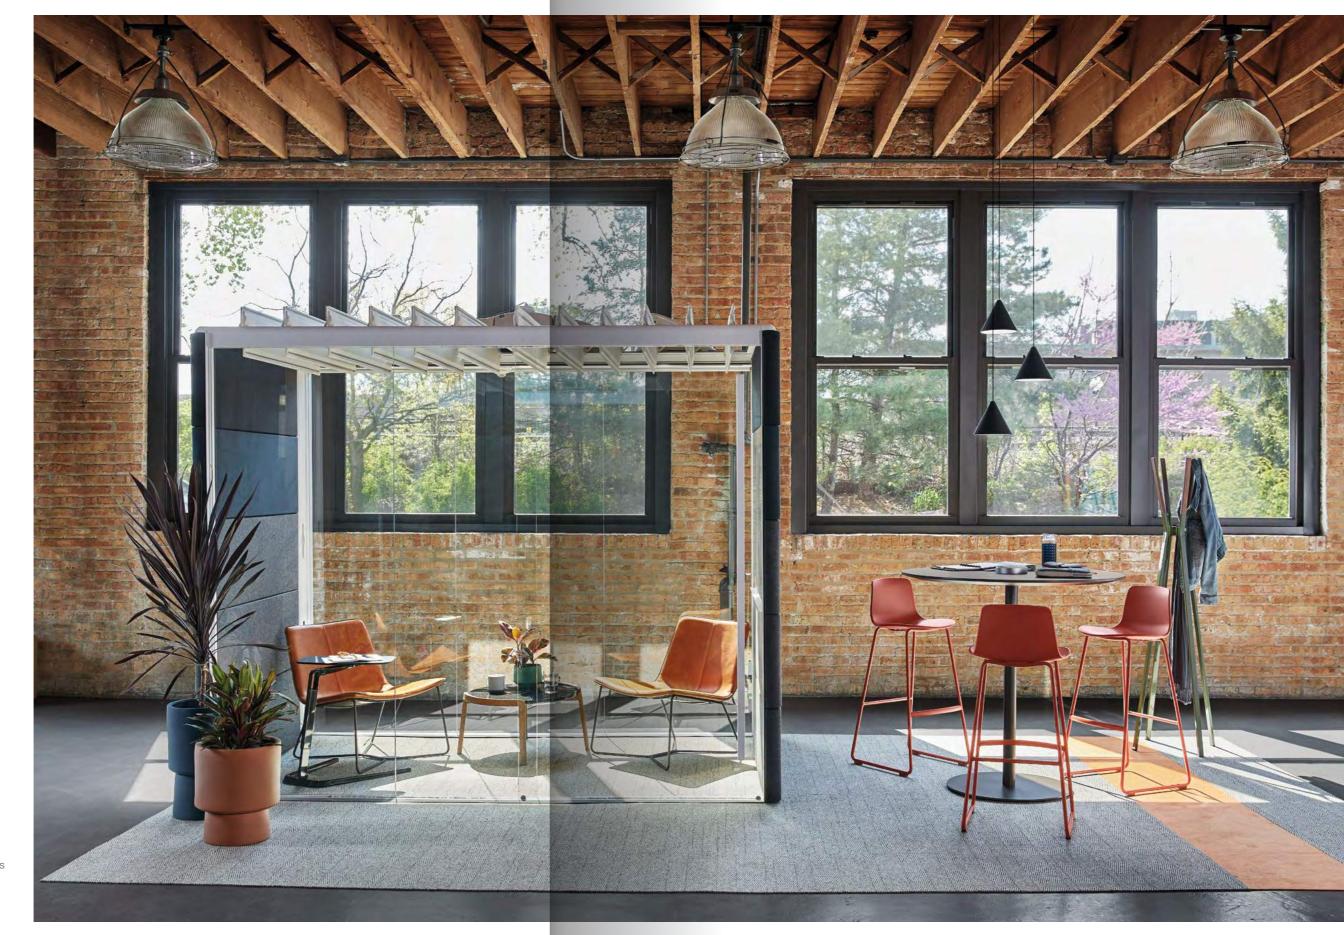

Create a vibe in your space with customizable pod panels and furniture. Easily move and rearrange to meet changing needs.

## Above

SnapCab Pod S
Coalesse Lox Stool
Steelcase Elective Elements Shelf

Left
SnapCab Pod M
Turnstone Bivi Rumble Seat
Coalesse Free Stand Table
Turnstone Campfire Pouf

Inspiration + Expression

Optimistic / Bold / Spontaneous / Fresh