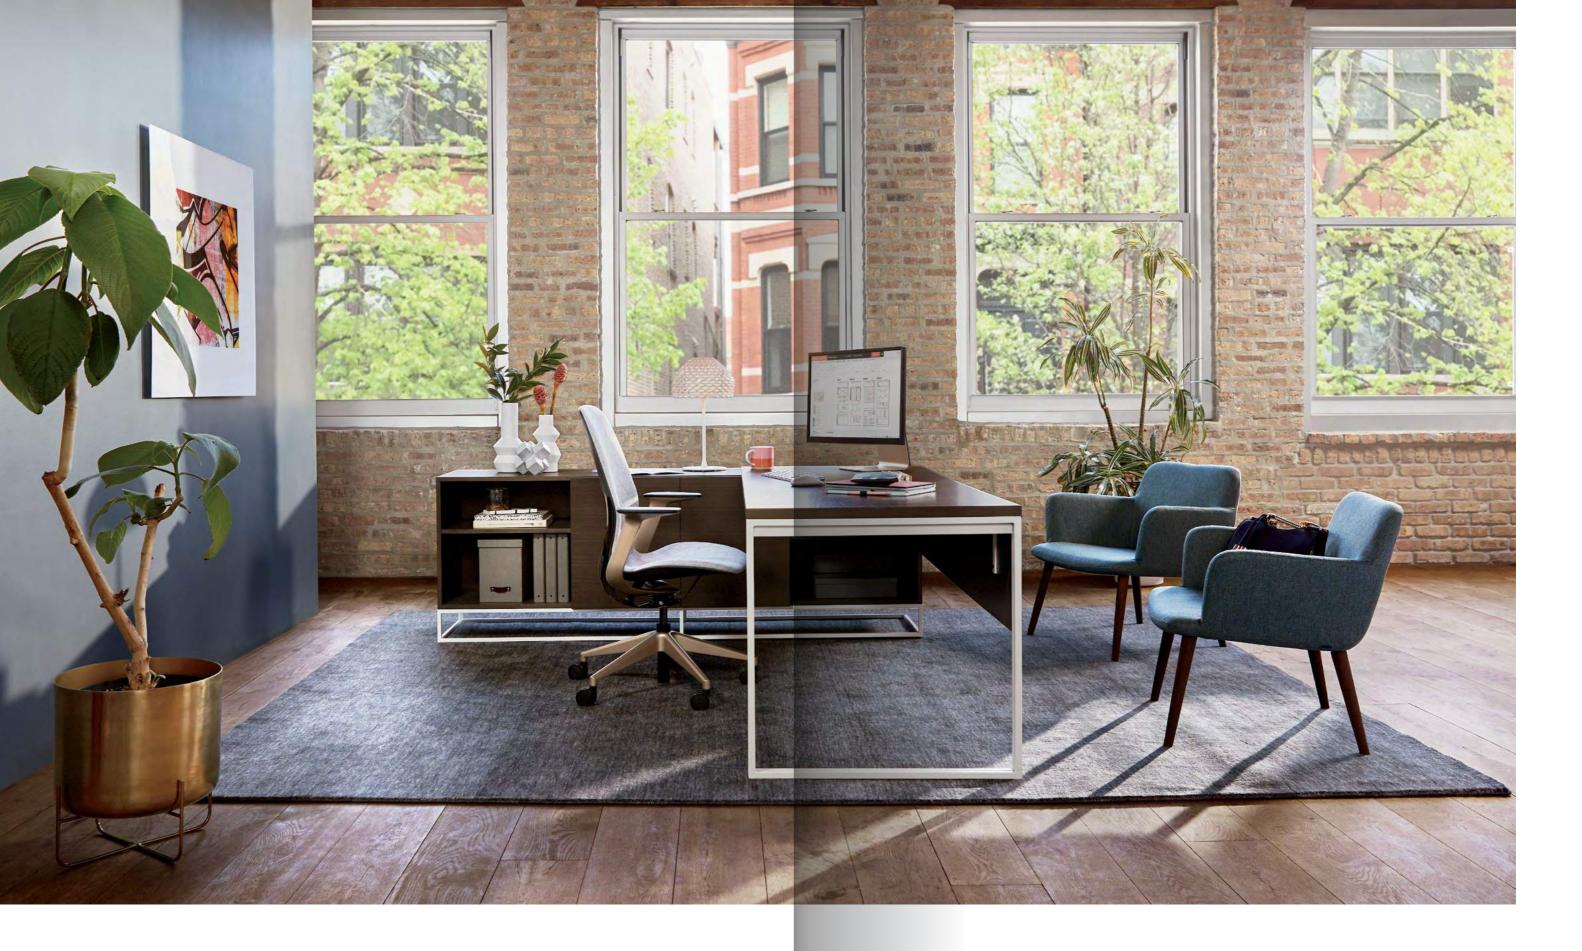

Mix functionality with sophisticated restraint in a private office setting. Natural woods and clean lines combine to create space for storage, independent work and collaboration.

West Elm Work Greenpoint Private Office Steelcase SILQ Chair Bolia C3 Armchairs