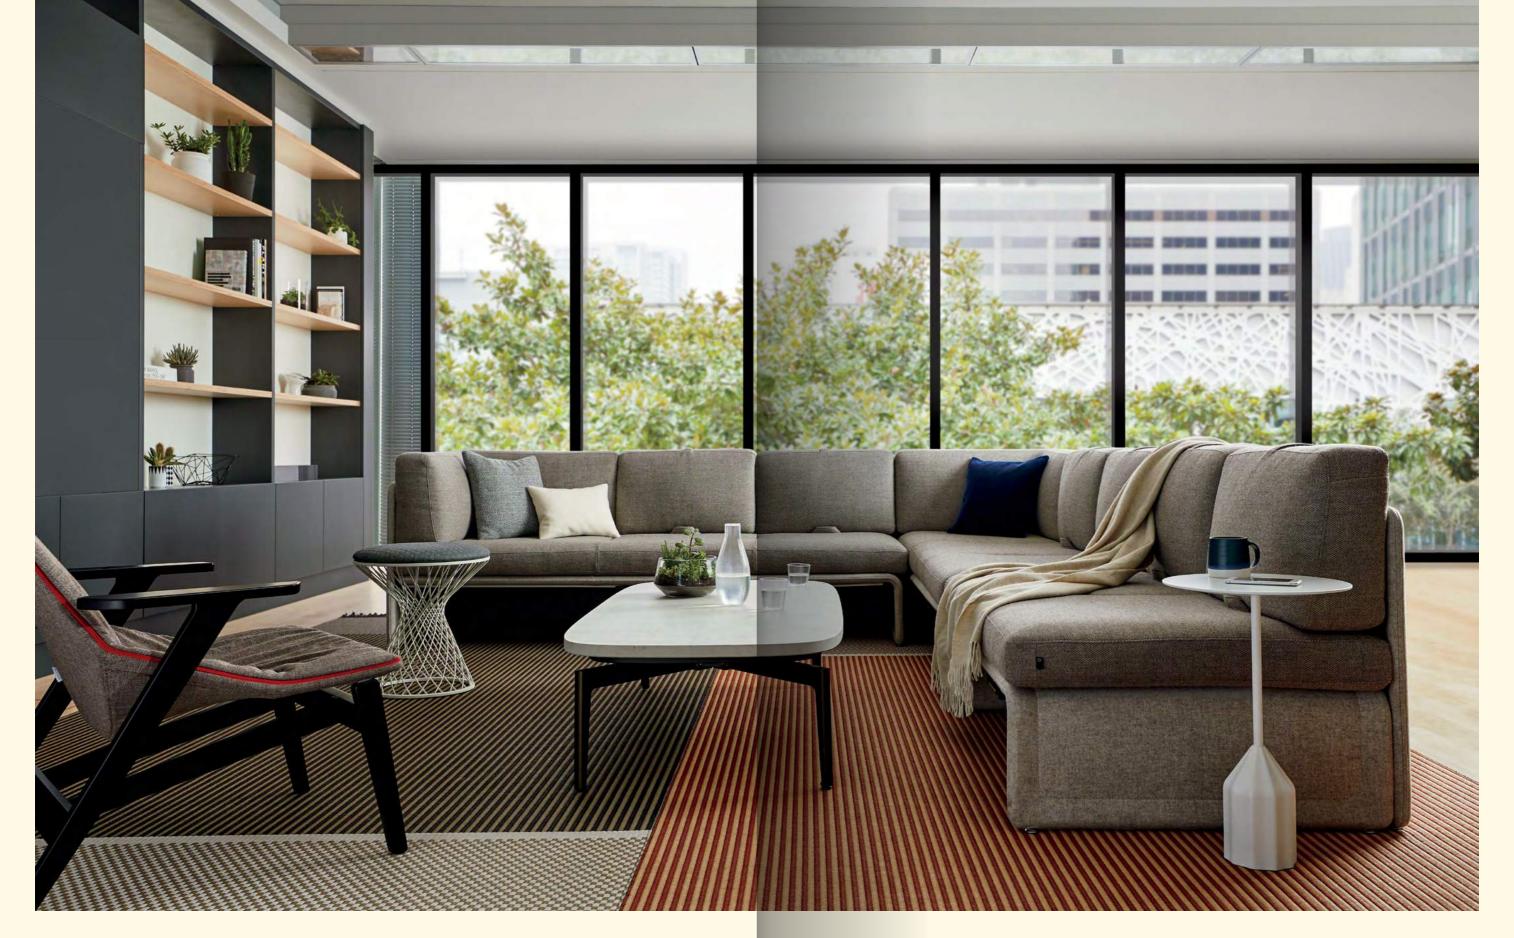

## Left

Steelcase B-Free Lounge System
Coalesse Massaud Work Lounge
Steelcase Groupwork Round Table
Coalesse LessThanFive Chair
FLOS Aim Pendant

Right
Steelcase media:scape Lounge

Inspiration + Expression